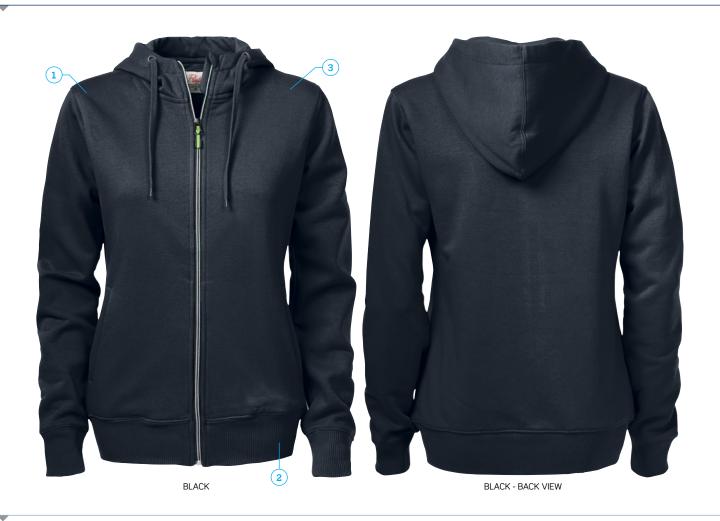

# Overhead Women's Hoodie

Ladies hooded jacket with contrast coil zip at front and welted pockets.

1: Full zip hoody. | 2: Rib at bottom hem and sleeve cuffs. | 3: Product Material: 60% cotton, 40% polyester, 280g/m2.