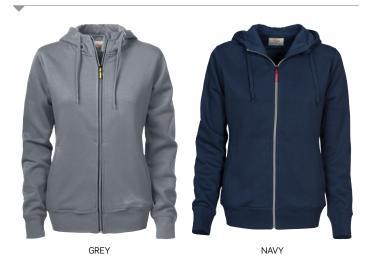

# **PA103W**

# Overhead Women's Hoodie

Ladies hooded jacket with contrast coil zip at front and welted pockets.



1: Full zip hoody. | 2: Rib at bottom hem and sleeve cuffs. | 3: Product Material: 60% cotton, 40% polyester, 280g/m2.

#### **COLOURWAYS**



#### **DECORATION**

# **DECORATION OPTIONS**

Embroidery / Supacolour / Supasub / Supaetch / Supaflex

#### **Embroidery Area**

Left-Hand Chest: 95mm diameter Sleeves: 95mm diameter Back: 270mm W x 270mm H

### Supacolour Area

Left-Hand Chest: 100mm W x 70mm H Sleeves (Across): 100mm W x 70mm H Sleeves (Down): 300mm W x 50mm H Back (Under Yoke): 210mm W x 300mm H

## Supasub / Supaetch / Supaflex Area

Left-Hand Chest: 95mm diameter Sleeves: 95mm diameter Back: 95mm diameter

www.legendlife.com.au Version A - 07-04-2021